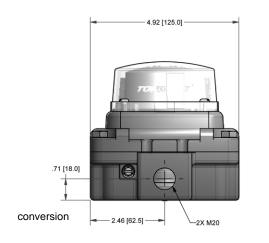

## SPECIFICATIONS

| Model               | Valvetop Model TXP, epoxy-coated A360<br>Aluminum enclosure with dichromate |
|---------------------|-----------------------------------------------------------------------------|
|                     |                                                                             |
|                     | coating                                                                     |
| Bus Sensor          | (2) Mech SPDT (10A@250VAC)                                                  |
| Area Classification | n Flame Proof ATEX/IECEx II2GD Ex d IIC; Ex                                 |
|                     | A21. IP67                                                                   |
| Visual Display      | 90° Green Open / Red Closed                                                 |
| Shaft               | NAMUR, 304 Stainless Steel                                                  |
| Conduit Entries     | (2) M20                                                                     |
| O-Rings             | Silicone                                                                    |
| Operating Temps     | * -40 °C to 80 °C                                                           |