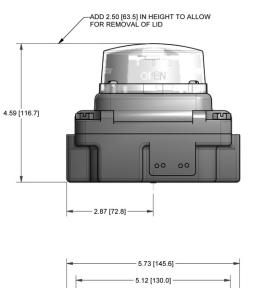

## SPECIFICATIONS

| Model               | Valvetop Model TXP, epoxy-coated A360<br>Aluminum enclosure with dichromate |
|---------------------|-----------------------------------------------------------------------------|
|                     |                                                                             |
|                     | coating                                                                     |
| Bus Sensor          | (2) Mech SPDT (10A@250VAC)                                                  |
| Area Classification | n Flame Proof ATEX/IECEx II2GD Ex d IIC; Ex                                 |
|                     | A21. IP67                                                                   |
| Visual Display      | 90° Green Open / Red Closed                                                 |
| Shaft               | NAMUR, 304 Stainless Steel                                                  |
| Conduit Entries     | (2) M20                                                                     |
| O-Rings             | Silicone                                                                    |
| Operating Temps     | * -40 °C to 80 °C                                                           |