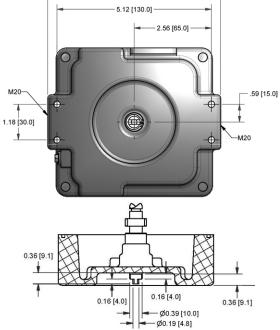

## SPECIFICATIONS

| Model               | Valvetop Model TXP, epoxy-coated A360<br>Aluminum enclosure with dichromate |
|---------------------|-----------------------------------------------------------------------------|
|                     |                                                                             |
|                     | coating                                                                     |
| Bus Sensor          | (2) Mech SPDT (10A@250VAC)                                                  |
| Area Classification | n Flame Proof ATEX/IECEx II2GD Ex d IIC; Ex                                 |
|                     | A21. IP67                                                                   |
| Visual Display      | 90° Green Open / Red Closed                                                 |
| Shaft               | NAMUR, 304 Stainless Steel                                                  |
| Conduit Entries     | (2) M20                                                                     |
| O-Rings             | Silicone                                                                    |
| Operating Temps     | * -40 °C to 80 °C                                                           |